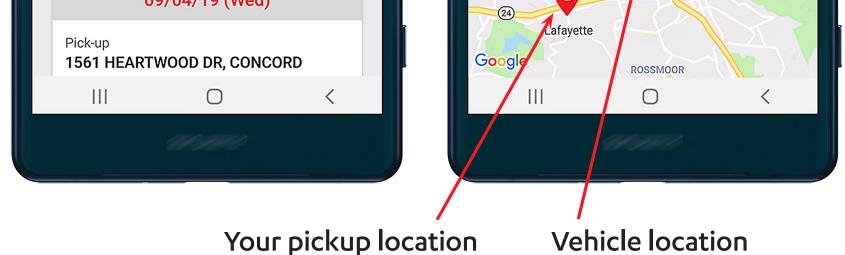

Sent On

08/09/19

 $\equiv$ My Trips C Time: 09/03/2019 02:59:47 PM Name: LINCOLN ABE My City/Service: Tri-Valley Wheels TODAY Pick-up 3547 WILKINSON LN, LAFAYETTE Destination 1561 HEARTWOOD DR, CONCORD Pick-up Window Pick-up Est. 02:45PM - 03:15PM 03:00PM Appt. Time Drop off Est. 03:47PM Vehicle # Driver 19L15 PAMELA

## 09/04/19 (Wed)

• My Transit Manager can also be used to inform family members or caretakers of the same trip status and monitor the trip from pickup to destination

Created On

08/09/19

**Download** My Transit Manager today via the App Store or Google Play Store!