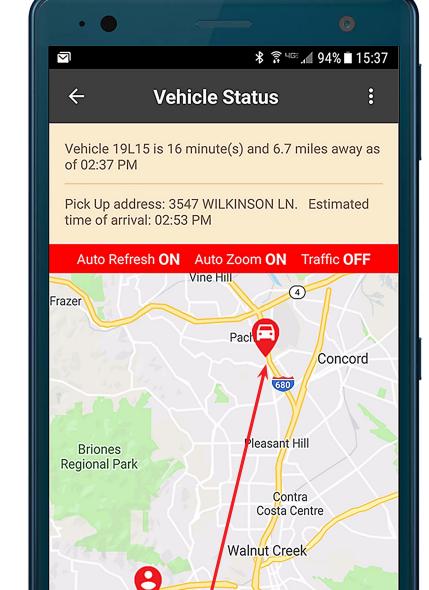

Sent On

08/09/19

 $\equiv$ My Trips C Time: 09/03/2019 02:59:47 PM Name: LINCOLN ABE My City/Service: Tri-Valley Wheels TODAY Pick-up 3547 WILKINSON LN, LAFAYETTE Destination 1561 HEARTWOOD DR, CONCORD Pick-up Window Pick-up Est. 02:45PM - 03:15PM 03:00PM Appt. Time Drop off Est. 03:47PM Vehicle # Driver 19L15 PAMELA